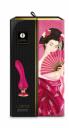

## **SANYA Framboise**

## **Product Description**

For the woman who desires the ultimate in refinement, SANYA™ offers you softness, comfort and flexibility.

Its luxurious and ergonomic design, combined with its power, will satisfy all your desires.

The finesse of its vibrations will provide you with a range of exhilarating sensations, which will take you to the peak of vaginal or clitoral pleasure. Chills guaranteed in style!

Included: Intimate stimulator, satin pouch, USB charging cable, user guide.

- Insertable length 115 mm and diameter 38 mm.
- Flexible handle for optimal stimulation.
- Ergonomic handle offering maximum control.
- Carefully designed to suit all body types.

For intense vaginal orgasms, be sure to sell SANYA™ with TOKO AQUA lubricant and our RAIN OF LOVE cream.