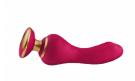

## **SANYA Framboise**

## **Product Description**

For the woman who desires the ultimate in refinement, SANYA™ offers you softness, comfort and flexibility.

Its luxurious and ergonomic design, combined with its power, will satisfy all your desires.

The finesse of its vibrations will provide you with a range of exhilarating sensations, which will take you to the peak of vaginal or clitoral pleasure. Chills guaranteed in style!

Included: Intimate stimulator, satin pouch, USB charging cable, user guide.

- Insertable length 115 mm and diameter 38 mm.
- Flexible handle for optimal stimulation.
- Ergonomic handle offering maximum control.
- Carefully designed to suit all body types.

For intense vaginal orgasms, be sure to sell SANYA™ with TOKO AQUA lubricant and our RAIN OF LOVE cream.