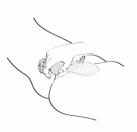

- Insertable length 115 mm and diameter 38 mm.
- Flexible handle for optimal stimulation.
- Ergonomic handle offering maximum control.
- Carefully designed to suit all body types.

For intense vaginal orgasms, be sure to sell SANYA™ with TOKO AQUA lubricant and our RAIN OF LOVE cream.