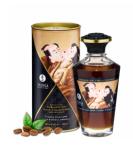

## **Product Description**

Shunga Aphrodisiac Warming Oil Creamy Love Latte

Description: Heat oil Aphrodisiac Warming Oil Creamy Love Latte

This erotic heating oil is edible and has a delicious taste of coffee latte.

In order to increase the sensitivity of the erogeneous zones, the oil based on natural ingredients is embedded into the desired body parts in small amounts. The heat effect is achieved by focusing on the hot breath.

- Ideal to stimulate the erogenous zones
- The hot breath causes the heat effect
- · Delicious taste of coffee latte
- Increases sensitivity
- Does not contain sugars

NOT recommended as a massage oil or lubricant. External use only.