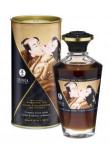

## **Product Description**

Shunga Aphrodisiac Warming Oil Creamy Love Latte

Description: Heat oil Aphrodisiac Warming Oil Creamy Love Latte

This erotic heating oil is edible and has a delicious taste of coffee latte.

In order to increase the sensitivity of the erogeneous zones, the oil based on natural ingredients is embedded into the desired body parts in small amounts. The heat effect is achieved by focusing on the hot breath.

- Ideal to stimulate the erogenous zones
- The hot breath causes the heat effect
- · Delicious taste of coffee latte
- Increases sensitivity
- Does not contain sugars

NOT recommended as a massage oil or lubricant. External use only.